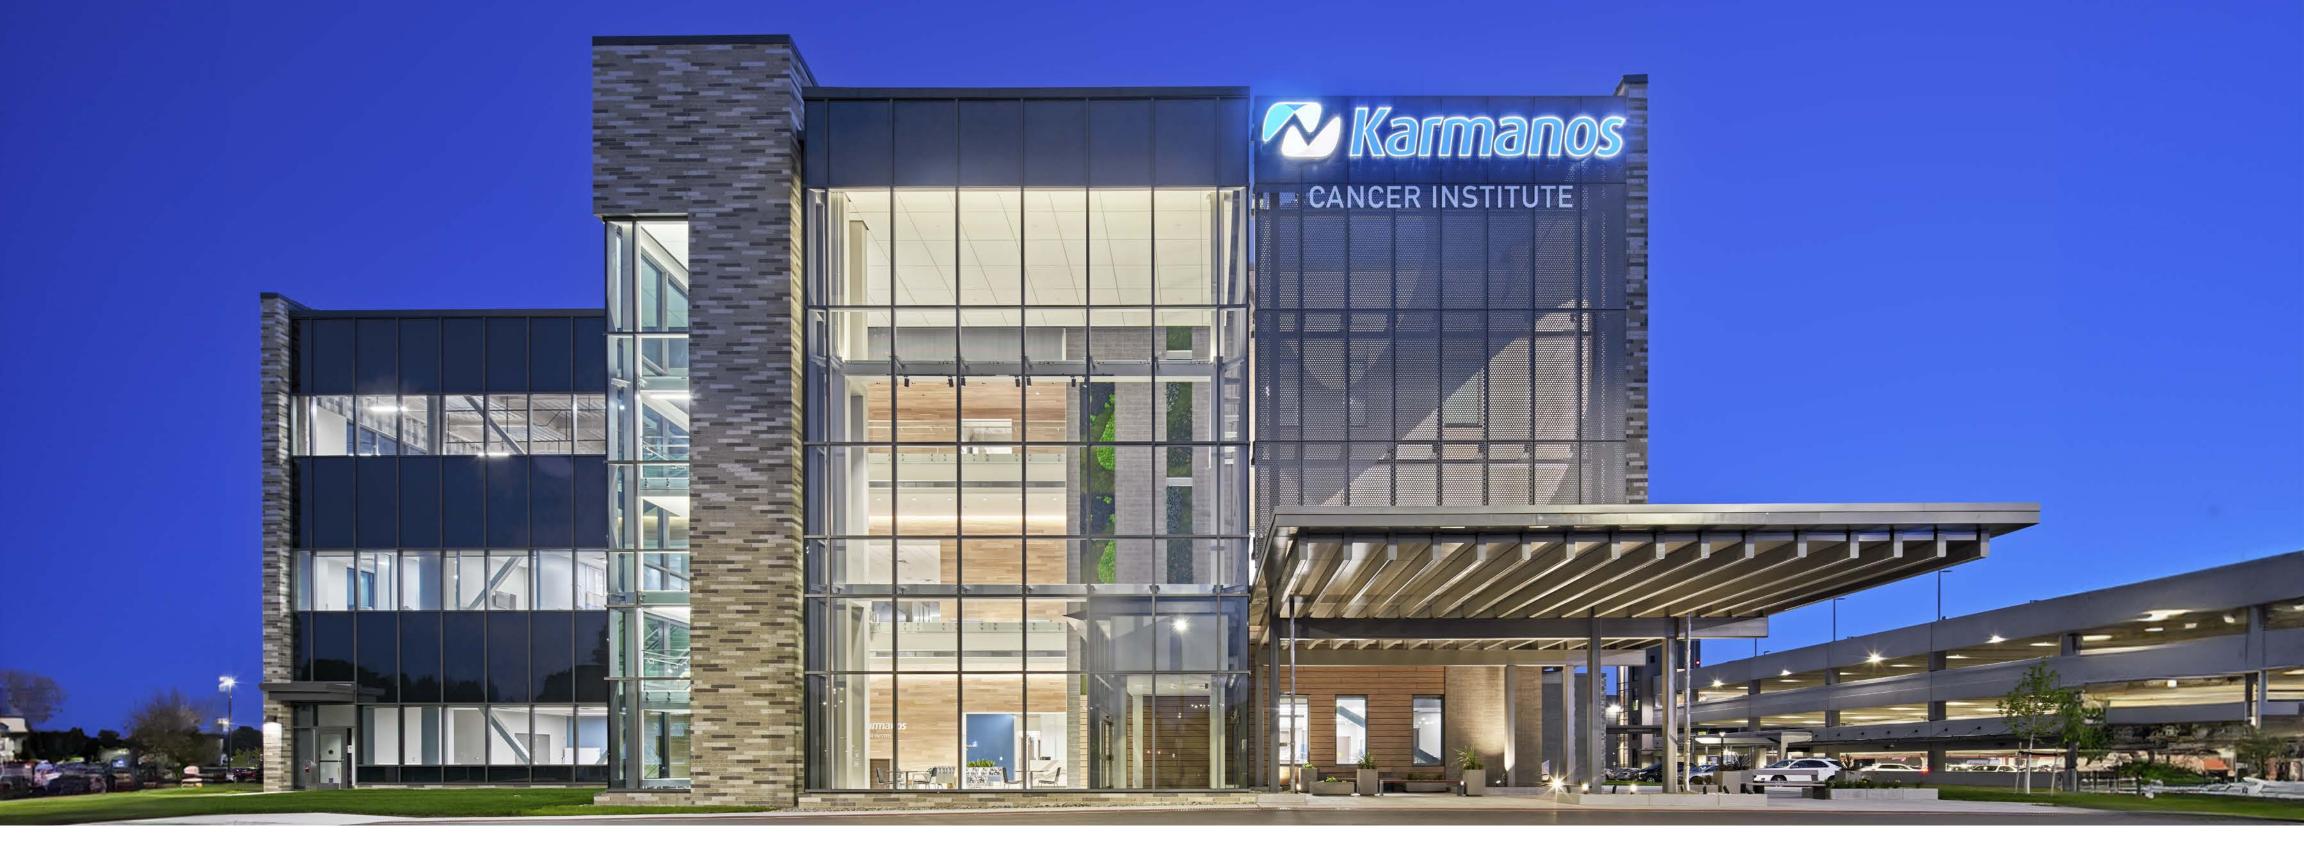

# MCLAREN GREATER LANSING KARMANOS CANCER CENTER & MEDICAL SERVICES BUILDING

### LOCATION

Lansing, MI

#### SQUARE FOOTAGE

175,000 gsf

### DATE OCCUPIED

March 2022

#### **NUMBER OF FLOORS**

3 & Lower Level