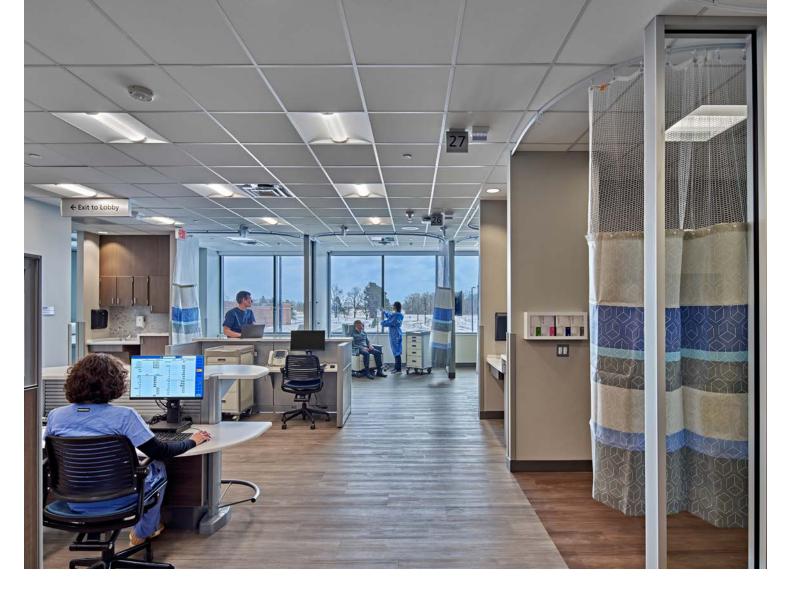

- 40 Infusion Bays
- 2 LINAC Vaults
- -1 HDR Vault
- -1CT SIM
- Cancer Urgent Care